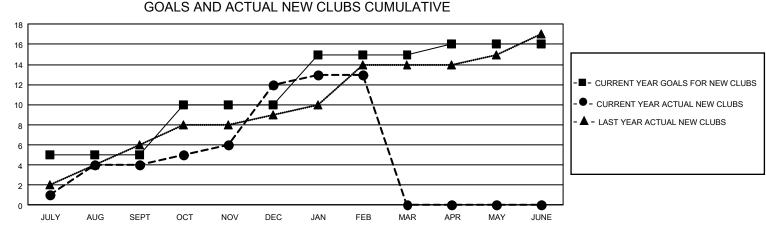

## GAT MONTHLY MEMBERSHIP PROGRESS REPORT

GMT Constitutional Area 5 - E, Group N

REPORT DOES NOT INCLUDE CLUBS IN UNDISTRICTED AREAS.

| Clubs                 |               |           |               | Members               |                        |                         |                                                    |  |
|-----------------------|---------------|-----------|---------------|-----------------------|------------------------|-------------------------|----------------------------------------------------|--|
| RESULTS FOR 2020-2021 |               |           |               | RESULTS FOR 2020-2021 |                        |                         |                                                    |  |
| QUARTER               | NEW CLUB GOAL | NEW CLUBS | DROPPED CLUBS | QUARTER MEME          | BER GROWTH NET<br>GOAL | MEMBER GROWTH<br>ACTUAL | DROPPED<br>MEMBERS ACTUAL<br>(including transfers) |  |
| JULY/AUG/SEPT         | 15            | 4         | 3             | JULY/AUG/SEPT         | 445                    | 729                     | 286                                                |  |
| OCT/NOV/DEC           | 15            | 8         | 2             | OCT/NOV/DEC           | 390                    | 609                     | 347                                                |  |
| JAN/FEB/MAR           | 15            | 1         | 2             | JAN/FEB/MAR           | 170                    | 149                     | 80                                                 |  |
| APR/MAY/JUNE          | 3             | 0         | 0             | APR/MAY/JUNE          | 110                    | 0                       | 0                                                  |  |