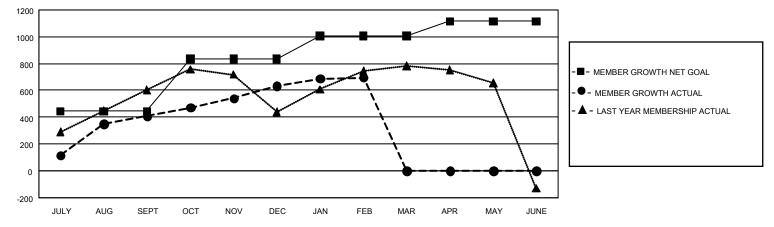

## GAT MONTHLY MEMBERSHIP PROGRESS REPORT

GMT Constitutional Area 5 - E, Group N

REPORT DOES NOT INCLUDE CLUBS IN UNDISTRICTED AREAS.

| Clubs                 |               |           |               | Members               |                        |                         |                                                    |  |
|-----------------------|---------------|-----------|---------------|-----------------------|------------------------|-------------------------|----------------------------------------------------|--|
| RESULTS FOR 2020-2021 |               |           |               | RESULTS FOR 2020-2021 |                        |                         |                                                    |  |
| QUARTER               | NEW CLUB GOAL | NEW CLUBS | DROPPED CLUBS | QUARTER MEME          | BER GROWTH NET<br>GOAL | MEMBER GROWTH<br>ACTUAL | DROPPED<br>MEMBERS ACTUAL<br>(including transfers) |  |
| JULY/AUG/SEPT         | 15            | 4         | 3             | JULY/AUG/SEPT         | 445                    | 729                     | 286                                                |  |
| OCT/NOV/DEC           | 15            | 8         | 2             | OCT/NOV/DEC           | 390                    | 609                     | 347                                                |  |
| JAN/FEB/MAR           | 15            | 1         | 2             | JAN/FEB/MAR           | 170                    | 149                     | 80                                                 |  |
| APR/MAY/JUNE          | 3             | 0         | 0             | APR/MAY/JUNE          | 110                    | 0                       | 0                                                  |  |